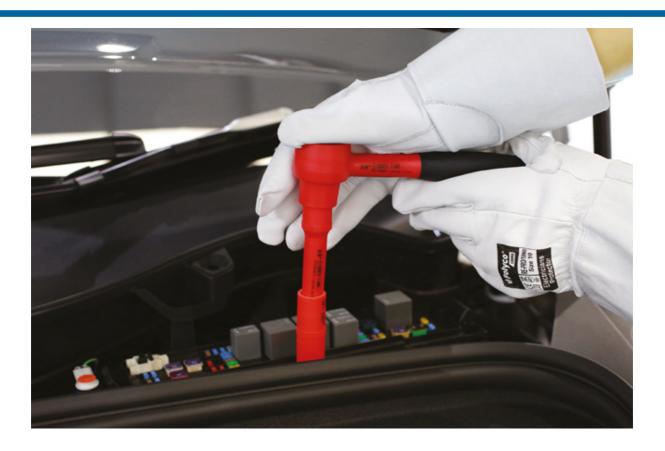

## **Insulated Socket 1/2"D 10mm**

A 10mm insulated socket, designed to protect up to 1000V for use on hybrid and electric vehicles. VDE certified.

## **Additional Information**

- Size: 10mm x 55mm long x 1/2"D.
- Safe operator use for live voltages up to 1000V AC / 1500V DC.
- · VDE certified. IEC60900 approved for 1000V safe working.
- Part of a range of standard insulated sockets. For other sizes, please see Laser Part Nos. 7989 (11mm), 7990 (12mm), 7991 (13mm), 7992 (14mm), 7993 (15mm), 7994 (16mm), 7995 (17mm), 7996 (18mm), 7997 (19mm).
- 1/2"D Deep insulated socket range available please see Laser Part Nos. 7949 (10mm), 7950 (11mm), 7951 (12mm), 7952 (13mm), 7953 (14mm), 7954 (16mm), 7955 (17mm), 7956 (18mm), 7957 (19mm).